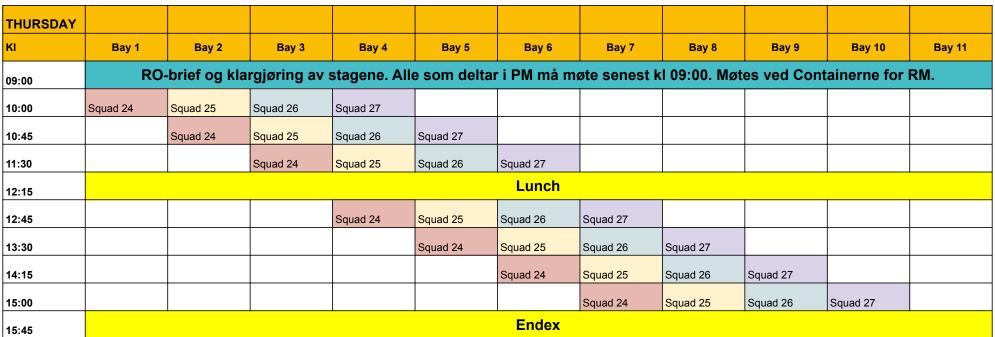

## PRE-MATCH IPSC Handgun - Nordic Championship





| FRIDAY |          |               |             |               |              |            |              |              |             |              |          |
|--------|----------|---------------|-------------|---------------|--------------|------------|--------------|--------------|-------------|--------------|----------|
| KI     | Bay 1    | Bay 2         | Bay 3       | Bay 4         | Bay 5        | Bay 6      | Bay 7        | Bay 8        | Bay 9       | Bay 10       | Bay 11   |
| 08:00  | RO       | -brief og kla | rgjøring av | stagene. Alle | e som deltai | i PM må mø | øte senest k | l 08:00. Møt | tes ved Con | tainerne for | RM.      |
| 09:00  | Squad 13 | Squad 14      | Squad 15    | Squad 16      | Squad 17     | Squad 18   | Squad 19     | Squad 24     | Squad 25